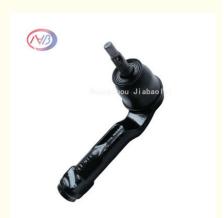

# Vehicle Steering Tie End Rod Replacement 56820-F2000 For SONATA Optima

#### **Product Description**

56820-F2000 Tie Rod End Fit For SONATA Optima