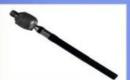

# Vehicle Steering Tie End Rod Replacement 56820-F2000 For SONATA Optima

#### **Product Description**

56820-F2000 Tie Rod End Fit For SONATA Optima

#### **Product Description:**

A tie rod end is an essential component of a vehicle's steering system. It is located at the outer ends of the tie rod and connects the steering linkage to the steering knuckle or spindle.

The tie rod end is extremely important for controlling and stabilizing the vehicle's steering. As it helps to create smooth and accurate steering movements, it provides both driver and passenger with a safe driving experience.

#### Features:

Our **high-quality** tie rod end is designed to withstand everyday wear and tear while providing superior construction. The forged or cast steel construction provides reliable protection against wear, impact, and corrosion, making it a long-lasting part. It also ensures the accuracy of the driver's steering input. By connecting the steering linkage to the steering knuckle, it provides smooth, precise and responsive steering control. The part comes with either a ball joint or bushing design to suit different vehicle models – ball joint tie rod ends offer articulation and rotational movement, while bushing-style tie rod ends provide flexibility and dampen vibrations. In addition, our tie rod possesses convenient installation process. All necessary instructions and hardware are provided for professionals and DIYers alike.