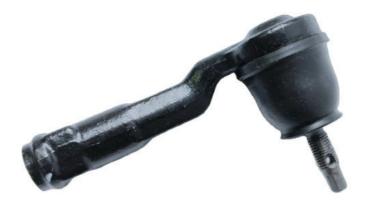

# Vehicle Steering Tie End Rod Replacement 56820-F2000 For SONATA Optima

#### **Product Description**

56820-F2000 Tie Rod End Fit For SONATA Optima

#### **Product Description:**

A tie rod end is an essential component of a vehicle's steering system. It is located at the outer ends of the tie rod and connects the steering linkage to the steering knuckle or spindle.

The tie rod end is extremely important for controlling and stabilizing the vehicle's steering. As it helps to create smooth and accurate steering movements, it provides both driver and passenger with a safe driving experience.

#### Features:

Our **high-quality** tie rod end is designed to withstand everyday wear and tear while providing superior construction. The forged or cast steel construction provides reliable protection against wear, impact, and corrosion, making it a long-lasting part. It also ensures the accuracy of the driver's steering input. By connecting the steering linkage to the steering knuckle, it provides smooth, precise and responsive steering control. The part comes with either a ball joint or bushing design to suit different vehicle models – ball joint tie rod ends offer articulation and rotational movement, while bushing-style tie rod ends provide flexibility and dampen vibrations. In addition, our tie rod possesses convenient installation process. All necessary instructions and hardware are provided for professionals and DIYers alike.