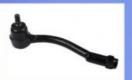

# Vehicle Steering Tie End Rod Replacement 56820-F2000 For SONATA Optima

#### **Product Description**

56820-F2000 Tie Rod End Fit For SONATA Optima

#### **Product Description:**

A tie rod end is an essential component of a vehicle's steering system. It is located at the outer ends of the tie rod and connects the steering linkage to the steering knuckle or spindle.

The tie rod end is extremely important for controlling and stabilizing the vehicle's steering. As it helps to create smooth and accurate steering movements, it provides both driver and passenger with a safe driving experience.

#### Features:

Our **high-quality** tie rod end is designed to withstand everyday wear and tear while providing superior construction. The forged or cast steel construction provides reliable protection against wear, impact, and corrosion, making it a long-lasting part. It also ensures the accuracy of the driver's steering input. By connecting the steering linkage to the steering knuckle, it provides smooth, precise and responsive steering control. The part comes with either a ball joint or bushing design to suit different vehicle models – ball joint tie rod ends offer articulation and rotational movement, while bushing-style tie rod ends provide flexibility and dampen vibrations. In addition, our tie rod possesses convenient installation process. All necessary instructions and hardware are provided for professionals and DIYers alike.