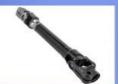

# Vehicle Steering Tie End Rod Replacement 56820-F2000 For SONATA Optima

#### **Product Description**

56820-F2000 Tie Rod End Fit For SONATA Optima

#### **Product Description:**

A tie rod end is an essential component of a vehicle's steering system. It is located at the outer ends of the tie rod and connects the steering linkage to the steering knuckle or spindle.

The tie rod end is extremely important for controlling and stabilizing the vehicle's steering. As it helps to create smooth and accurate steering movements, it provides both driver and passenger with a safe driving experience.

#### Features:

Our **high-quality** tie rod end is designed to withstand everyday wear and tear while providing superior construction. The forged or cast steel construction provides reliable protection against wear, impact, and corrosion, making it a long-lasting part. It also ensures the accuracy of the driver's steering input. By connecting the steering linkage to the steering knuckle, it provides smooth, precise and responsive steering control. The part comes with either a ball joint or bushing design to suit different vehicle models – ball joint tie rod ends offer articulation and rotational movement, while bushing-style tie rod ends provide flexibility and dampen vibrations. In addition, our tie rod possesses convenient installation process. All necessary instructions and hardware are provided for professionals and DIYers alike.