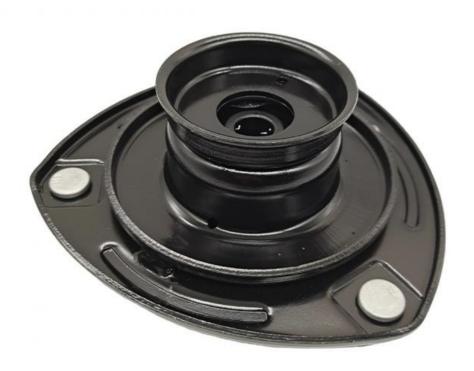

## More Images

### **Product Description**

546104H000 Strut Mount for HYUNDAI GRANDEUR H-1 ix55 SANTA FE II KIA CARNIVAL III 54610-4H000