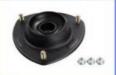

# Hyundai Strut Mount 54610-4H000 546104H000 Suspension Shock **Mount**

### **Product Description**

546104H000 Strut Mount for HYUNDAI GRANDEUR H-1 ix55 SANTA FE II KIA CARNIVAL III 54610-4H000

# **Product Description:**

A strut mount, also known as a suspension mount or a shock mount, is a crucial component of a vehicle's suspension system. It serves as a connection point between the strut assembly and the vehicle's chassis or body. The strut mount plays a significant role in providing support, stability, and vibration damping for the suspension system.