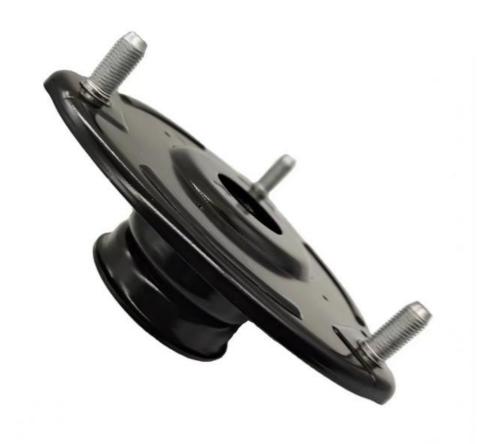

# Hyundai Strut Mount 54610-4H000 546104H000 Suspension Shock **Mount**

### **Product Description**

546104H000 Strut Mount for HYUNDAI GRANDEUR H-1 ix55 SANTA FE II KIA CARNIVAL III 54610-4H000

# **Product Description:**

A strut mount, also known as a suspension mount or a shock mount, is a crucial component of a vehicle's suspension system. It serves as a connection point between the strut assembly and the vehicle's chassis or body. The strut mount plays a significant role in providing support, stability, and vibration damping for the suspension system.