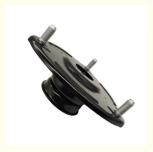

# Hyundai Strut Mount 54610-4H000 546104H000 Suspension Shock **Mount**

### **Basic Information**

. Place of Origin: **CHINA** NABO . Brand Name: TS16949 · Certification: 54610-4H000 Model Number: • Minimum Order Quantity: 10 PCS

• Price: USD3.57 ~ USD4.58

poly bag or air bubble bag, any boxes with Packaging Details: customers' label, Corrugated box , Standard

• Delivery Time: 3~30 work days • Payment Terms: D/P, L/C, T/T . Supply Ability: 1000 pcs per day



# **Product Specification**

• Type: Rubber Engine Mount Rubber And Steel Material: · Car Make: For Hyundai

Any Box According To Customers' · Packing:

Requirement

• Warranty: 24 Months

• Highlight: 54610-4H000, 546104H000



## More Images



### **Product Description**

546104H000 Strut Mount for HYUNDAI GRANDEUR H-1 ix55 SANTA FE II KIA CARNIVAL III 54610-4H000

# **Product Description:**

A strut mount, also known as a suspension mount or a shock mount, is a crucial component of a vehicle's suspension system. It serves as a connection point between the strut assembly and the vehicle's chassis or body. The strut mount plays a significant role in providing support, stability, and vibration damping for the suspension system.

# **Features:**

- **1. Structural Support:** Our strut mount serves as a robust connection point between the strut assembly and the vehicle's chassis or body. It provides a secure and stable attachment, enabling the strut assembly to effectively absorb shocks, impacts, and vibrations from the road surfa