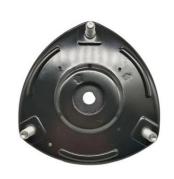

# Hyundai Strut Mount 54610-4H000 546104H000 Suspension Shock **Mount**

### **Basic Information**

. Place of Origin: **CHINA** NABO . Brand Name: TS16949 · Certification: 54610-4H000 Model Number: • Minimum Order Quantity: 10 PCS

• Price: USD3.57 ~ USD4.58

poly bag or air bubble bag, any boxes with Packaging Details: customers' label, Corrugated box , Standard

• Delivery Time: 3~30 work days • Payment Terms: D/P, L/C, T/T . Supply Ability: 1000 pcs per day



# **Product Specification**

• Type: Rubber Engine Mount Rubber And Steel Material: · Car Make: For Hyundai

Any Box According To Customers' · Packing:

Requirement

• Warranty: 24 Months

• Highlight: 54610-4H000, 546104H000



## More Images



### **Product Description**

546104H000 Strut Mount for HYUNDAI GRANDEUR H-1 ix55 SANTA FE II KIA CARNIVAL III 54610-4H000

# **Product Description:**

A strut mount, also known as a suspension mount or a shock mount, is a crucial component of a vehicle's suspension system. It serves as a connection point between the strut assembly and the vehicle's chassis or body. The strut mount plays a significant role in providing support, stability, and vibration damping for the suspension system.

# **Features:**

- **1. Structural Support:** Our strut mount serves as a robust connection point between the strut assembly and the vehicle's chassis or body. It provides a secure and stable attachment, enabling the strut assembly to effectively absorb shocks, impacts, and vibrations f