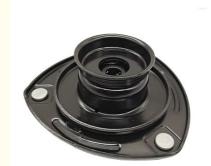

## More Images

### **Product Description**

546104H000 Strut Mount for HYUNDAI GRANDEUR H-1 ix55 SANTA FE II KIA CARNIVAL III 54610-4H000