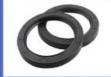

### **Product Description**

546104H000 Strut Mount for HYUNDAI GRANDEUR H-1 ix55 SANTA FE II KIA CARNIVAL III 54610-4H000

# **Product Description:**

A strut mount, also known as a suspension mount or a shock mount, is a crucial component of a vehicle's suspension system. It serves as a connection point between the strut assembly and the vehicle's chassis or body. The strut mount plays a significant role in providing support, stability, and vibration damping for the suspension system.