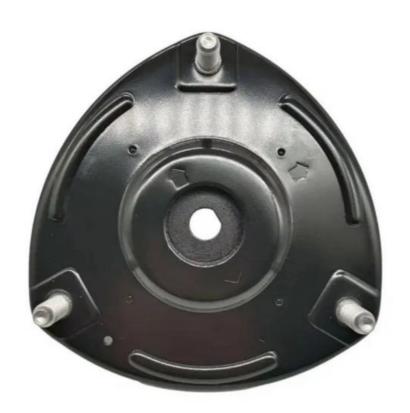

# Hyundai Strut Mount 54610-4H000 546104H000 Suspension Shock **Mount**

### **Product Description**

546104H000 Strut Mount for HYUNDAI GRANDEUR H-1 ix55 SANTA FE II KIA CARNIVAL III 54610-4H000

# **Product Description:**

A strut mount, also known as a suspension mount or a shock mount, is a crucial component of a vehicle's suspension system. It serves as a connection point between the strut assembly and the vehicle's chassis or body. The strut mount plays a significant role in providing support, stability, and vibration damping for the suspension system.